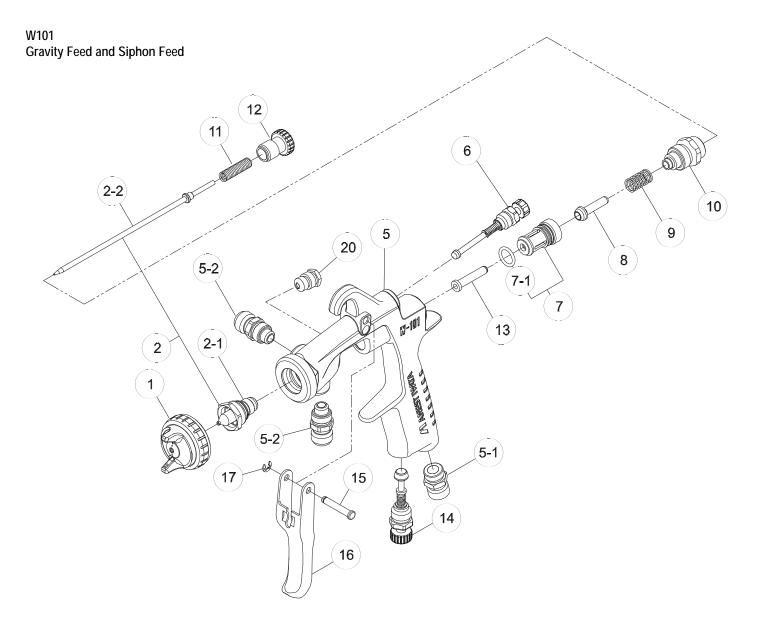

## W101 Gravity Feed and Siphon Feed

| D - C // | David // | December               | Demonto                                          |
|----------|----------|------------------------|--------------------------------------------------|
| Ref #    | Part #   | Description            | Remarks                                          |
| 1        | 93689610 | AIR CAP SET "W101-E1"  | W101/100-101G/S                                  |
| 1        | 93735610 | AIR CAP SET "W101-ET"  | W101/100-101G/S<br>W101/100-131G/S,151G/S        |
| 1        | 93696610 | AIR CAP SET "W101-R1"  | W101/100-131G/3,131G/3<br>W101/100-132G/S,152G/S |
| 1        | 93662610 | AIR CAP SET "W101-H4"  | W101/100-132G/3,132G/3                           |
| 1        | 93700610 | AIR CAP SET "W101-N1"  | W101/100-154G/S<br>W101/100-181G/S               |
| 2        | 93691610 | NOZZLE/NEEDLE SET 1.0  | W101/100-101G/3                                  |
| 2        | 93666610 | NOZZLE/NEEDLE SET 1.3  | W101/100<br>W101/100                             |
| 2        | 93698610 | NOZZLE/NEEDLE SET 1.5  | W101/100<br>W101/100                             |
| 2        | 93702610 | NOZZLE/NEEDLE SET 1.8  | W101/100<br>W101/100                             |
| 2-1      | 93692610 | FLUID NOZZLE 1.0       | W101/100, MARKED AS W101/10                      |
| 2-1      | 93667610 | FLUID NOZZLE 1.3       | W101/100, MARKED AS W101/13                      |
| 2-1      | 93699610 | FLUID NOZZLE 1.5       | W101/100, MARKED AS W101/15                      |
| 2-1      | 93703610 | FLUID NOZZLE 1.8       | W101/100, MARKED AS W101/18                      |
| 2-2      | 93537600 | FLUID NEEDLE 1.0       | MARKED AS 10008H                                 |
| 2-2      | 93578530 | FLUID NEEDLE 1.3/1.5   | MARKED AS 10013                                  |
| 2-2      | 93703530 | FLUID NEEDLE 1.8       | MARKED AS 10018                                  |
| 5        | N/A      | GUN BODY               |                                                  |
| 5-1      | 93660300 | AIR NIPPLE             | 1/4"                                             |
| 5-2      | 93584530 | FLUID NIPPLE           | 1/4"                                             |
| 6        | 93842531 | PATTERN ADJUST SET     |                                                  |
| 7        | 93843530 | AIR VALVE SEAT SET     |                                                  |
| 7-1      | 96638008 | O RING                 |                                                  |
| 8        | 93591530 | AIR VALVE              |                                                  |
| 9        | 93719530 | AIR VALVE SPRING       |                                                  |
| 10       | 93844531 | FLUID ADJUST GUIDE SET |                                                  |
| 11       | 93593530 | FLUID NEEDLE SPRING    |                                                  |
| 12       | 93594532 | FLUID ADJUST KNOB      |                                                  |
| 13       | 93595530 | AIR VALVE SHAFT        |                                                  |
| 14       | 93845531 | AIR ADJUST SET         |                                                  |
| 15       | 93667360 | TRIGGER STUD           |                                                  |
| 16       | 93597530 | TRIGGER                |                                                  |
| 17       | 93912030 | STOPPER                | 2PCS/PACK                                        |
| 20       | 93765610 | CARTRIDGE PACKING      |                                                  |
|          | 93576530 | L GASKET (BLACK)       | FOR AIR CAP SET                                  |
|          | 93608320 | AIR CAP GASKET (WHITE) |                                                  |
|          | 93538600 | GUN WRENCH             |                                                  |
|          | 5650     | REPAIR SERVICE KIT     | 7-1, 9, 11, 15, 17, 20                           |
|          | 2950     | MK5 MAINTENANCE KIT    |                                                  |
|          |          |                        |                                                  |